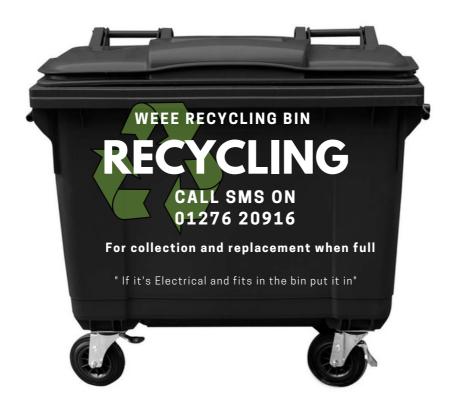

The bin is a waterproof lockable container placed on your premises that you fill with waste electrical and electronic items for recycling and recovery.

Suitable for indoor or outdoor use, our WEEE Bins offer the complete solution for businesses in need of a

#### How the WEEE Bin Works

Using our WEEE Bin service couldn't be easier. All you have to do is simply follow these steps:

- Phone 01276-20916 to order your WEEE Bin.
- Your WEEE Bin is delivered straight to your premises.
- Fill your WEEE Bin with waste electrical and electronic items.
- When it's full, call us to arrange a collection.
- We'll collect your WEEE Bin and provide a replacement.
- We'll provide a waste transfer note.

#### WEEE bin details and cost:

1100L - £270 + VAT (130cm high - 137cm wide - 112cm deep)